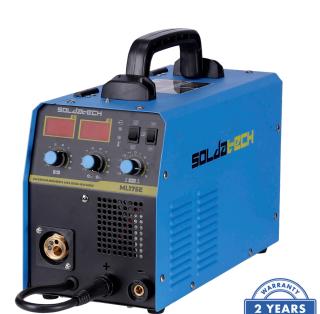

WELDING. CUTTING. CREATING.

- ✓ Continuously adjustable
- ✓ High-quality aluminum wire feed
- ✓ Interchangeable MIG torch with Euro connector
- ✓ IGBT inverter technology
- ✓ Light, compact, mobile

## ORIGINALS WELDING MACHINE ML175E

The Soldatech Originals have proven to be efficient, user-friendly and reliable devices for many years. The devices are extremely versatile and available at a very favorable price/quality ratio.

This welding machine makes it possible to weld MIG, MMA electrodes and Lift TIG. Even FLUX welding without gas is possible. Ideal for welding carbon steel, low alloy steel and stainless steel. Also welds steel, stainless steel, aluminum and flux cored.