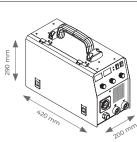

## Originals

Specificaties ML175E voltage 230V frequency 26A input current 5.7kVA input power start-up voltage 62V operating time function 30% - 160A MIG voltage range 22V MMA voltage range 25.6V Lift TIG voltage range 15,6V MIG ampere range 30 – 160A MMA ampere range 30 - 140A Lift TIG ampere range 30 – 140A efficiency 85% 0,92 power factor insulation class Н protection class IP21S dimensions 420 x 200 x 290mm weight 11.8ka