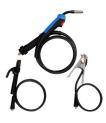

## Including

- MMA torch with 1.5m cable
- MLT15M3 MIG torch with Euro connector and 2,5m cable
- Earth clamp with 1m cable
- 3x weld pip: 0.6 / 0.8 / 0.9mm
- 2x hose clamp
- 1x wire brush
- 2x wire drive roller: 0.6 and 0.8mm